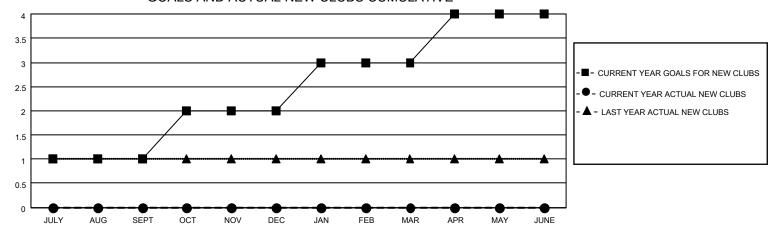

### GOALS AND ACTUAL NEW CLUBS CUMULATIVE

### District 4 L6

| Clubs RESULTS FOR 2022-2023 |   |   |   | Members  RESULTS FOR 2022-2023 |    |    |    |
|-----------------------------|---|---|---|--------------------------------|----|----|----|
|                             |   |   |   |                                |    |    |    |
| JULY/AUG/SEPT               | 1 | 0 | 1 | JULY/AUG/SEPT                  | 50 | 80 | 62 |
| OCT/NOV/DEC                 | 1 | 0 | 3 | OCT/NOV/DEC                    | 25 | 42 | 74 |
| JAN/FEB/MAR                 | 1 | 0 | 1 | JAN/FEB/MAR                    | 25 | 41 | 29 |
| APR/MAY/JUNE                | 1 | 0 | 0 | APR/MAY/JUNE                   | 25 | 21 | 14 |