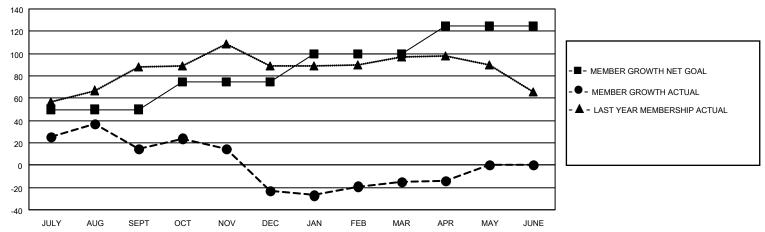

### GOALS AND ACTUAL MEMBERS CUMULATIVE

| DROPPED CLUBS: 5 |     | 34 CLUBS OF 55 ADDED 1 OR<br>MORE NEW MEMBERS | GENDER DISTRIBUTION                 |              |  |
|------------------|-----|-----------------------------------------------|-------------------------------------|--------------|--|
|                  |     | MORE NEW MEMBERS                              | MALE                                | 606 (46.44%) |  |
|                  |     |                                               | FEMALE 698 (53.49%)                 |              |  |
| DROPPED MEMBERS  |     |                                               | NON BINARY                          | 0 (0.00%)    |  |
|                  |     |                                               | PREFER NOT TO ANSWER                | 1 (0.08%)    |  |
| DECEASED         | 18  |                                               |                                     |              |  |
| CLUB CANCELLED   | 15  | CLICK HERE FOR CUMULATIVE                     | TOTAL FAMILY UNIT MEMBERS           | 386          |  |
| OTHER            | 146 | MEMBERSHIP DATA                               |                                     |              |  |
| TOTAL            | 179 |                                               | FAMILY MEMBERS PAYING HALF DUES 222 |              |  |
|                  |     |                                               |                                     |              |  |

### District 4 L6

| Clubs RESULTS FOR 2022-2023 |   |   |   | Members  RESULTS FOR 2022-2023 |    |    |    |
|-----------------------------|---|---|---|--------------------------------|----|----|----|
|                             |   |   |   |                                |    |    |    |
| JULY/AUG/SEPT               | 1 | 0 | 1 | JULY/AUG/SEPT                  | 50 | 80 | 62 |
| OCT/NOV/DEC                 | 1 | 0 | 3 | OCT/NOV/DEC                    | 25 | 42 | 74 |
| JAN/FEB/MAR                 | 1 | 0 | 1 | JAN/FEB/MAR                    | 25 | 41 | 29 |
| APR/MAY/JUNE                | 1 | 0 | 0 | APR/MAY/JUNE                   | 25 | 21 | 14 |